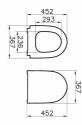

## VitrA

| Name       | Sento Sedile      | _ |
|------------|-------------------|---|
| Collection | Sento             |   |
| Colore     | Bianco            |   |
| Designer   | VitrA Design Team |   |
| Forma      | Arrotondata       |   |
| Segmento   | Centro            |   |
|            |                   |   |

Product Code: 120-003R009

## Description

Quick Release, Fissaggio Superiore

VitrA reserves the right to make changes in products and technical details without prior notice.

All drawings contain the necessary measurements which are subject to standard tolerances. For exact measurements, in particular for customized installation scenarios, it can only be taken from the finished ceramic product.